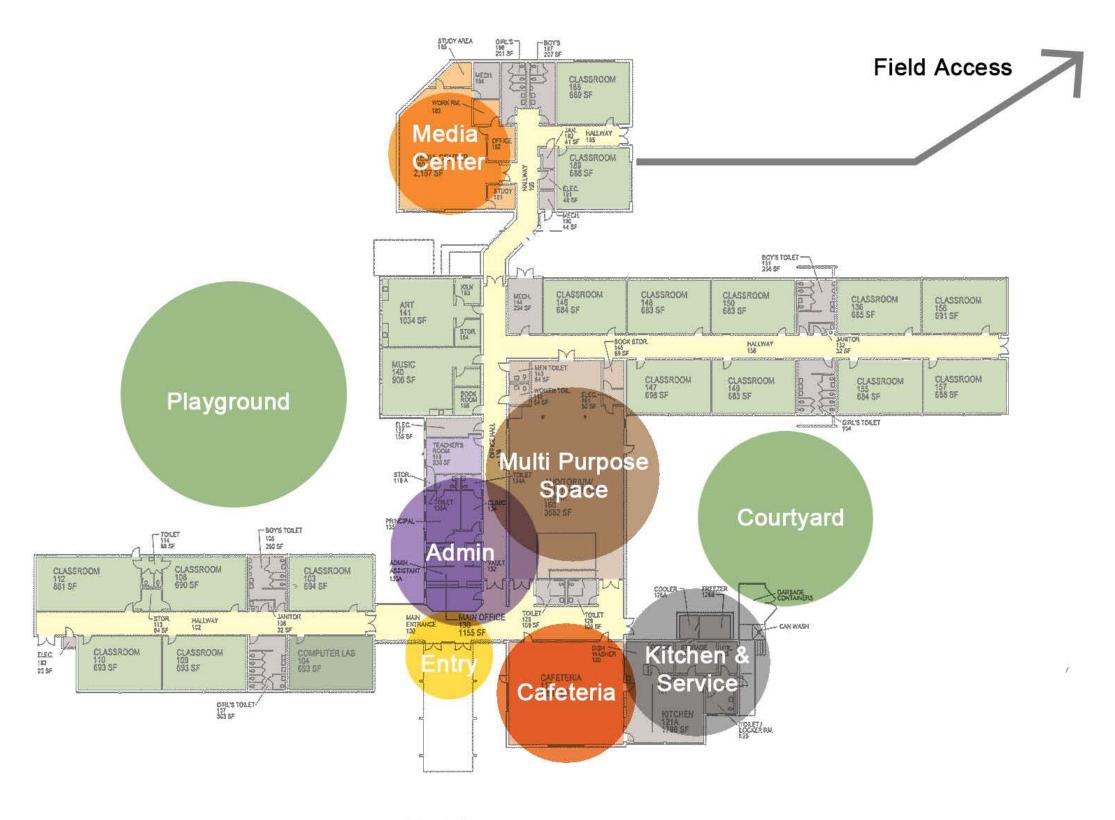

#### **Design Features:**

- New & enlarged Admin spaces
- New meeting spaces
- New Storage (including Technology storage)
- Centrally relocated and enlarged Media Center with courtyard views and access

Plan Diagram: Admin & Media Center

Main Level