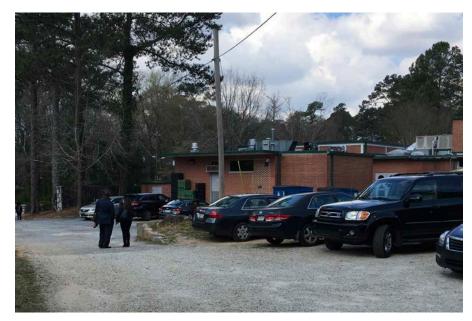

ATLANTA PUBLIC SCHOOLS

## WEST MANOR ELEMENTARY

**DESIGN COMMITTEE MEETING #2** 

16 OCTOBER 2019

### CARUS, W ARCHITECTS O ARCHITECTS

#### **Project Schedule Milestones:**



CARUS,
WAGO ARCHITECTS
OSNITA



**Project Context** 



#### **Project Goals: Site**

- Additional Parking
- Improve Bus & Car Drop-Off Circulation
- Improve Service Vehicle Circulation
- Improve Site Drainage
- Improve Field Access
- Provide Outdoor Learning Opportunities











**Existing Site Conditions** 



#### **Project Goals: Building**

- New Secure Vestibule/ Lobby
- Increase Administrative Space for Teachers & Staff
- New Gymnasium & Performance Platform
- Provide Accessible Path to Lower Playfield
- Dedicated Art, Music, and Spanish Classrooms
- Increase Conference/Meeting Spaces
- Increase Teacher Support & Break-out Spaces
- Increase Storage
- Update Finishes, Lighting, and Graphics
- Update HVAC and Electrical Systems
- Maintain Architectural Character of WME



**Existing School Conditions** 









CARUS,
WAGO ARCHITECTS
OS SNI



# CARUS, W O ARCHITECTS O SNI



**Parking** 

**Existing Floor Plan** 





Parking

Design Diagram

CARUS,
W ARCHITECTS
O SNIT



Plan Diagram





#### **Design Features:**

- New secure vestibule
- New Admin space