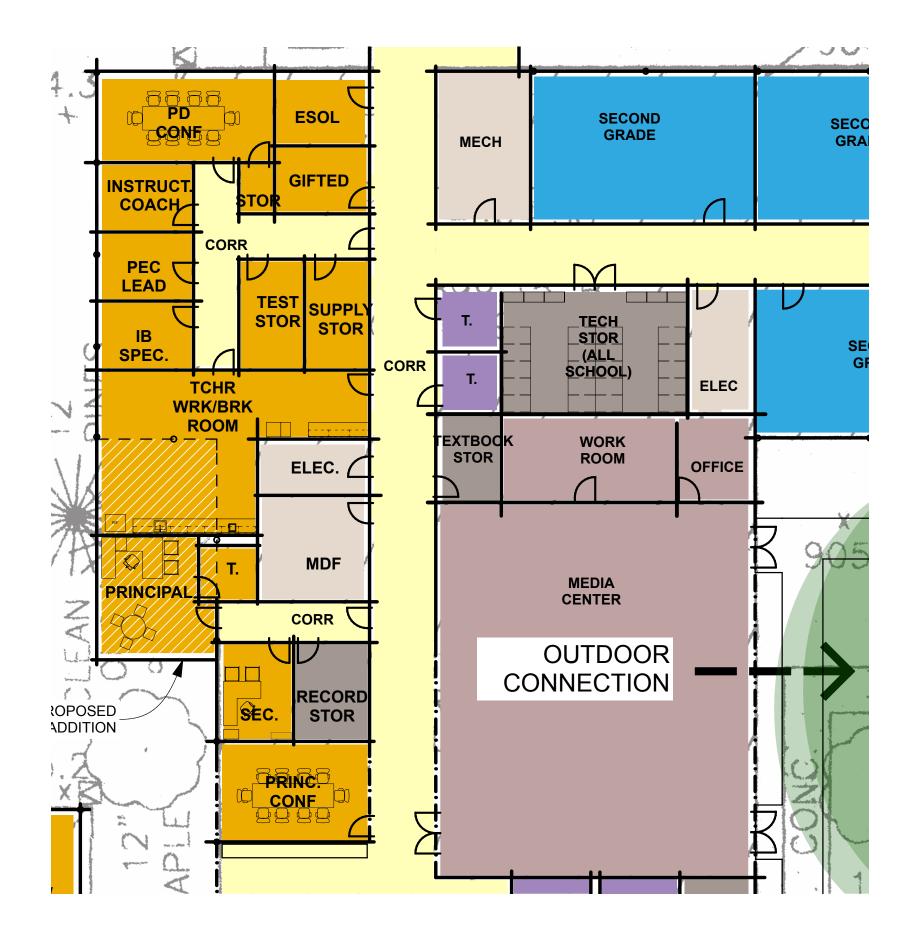

#### **Design Features:**

- New & enlarged Admin spaces
- New meeting spaces
- New Storage (including Technology storage)
- Centrally relocated and enlarged Media Center with courtyard views and access

Plan Diagram: Admin & Media Center

Main Level