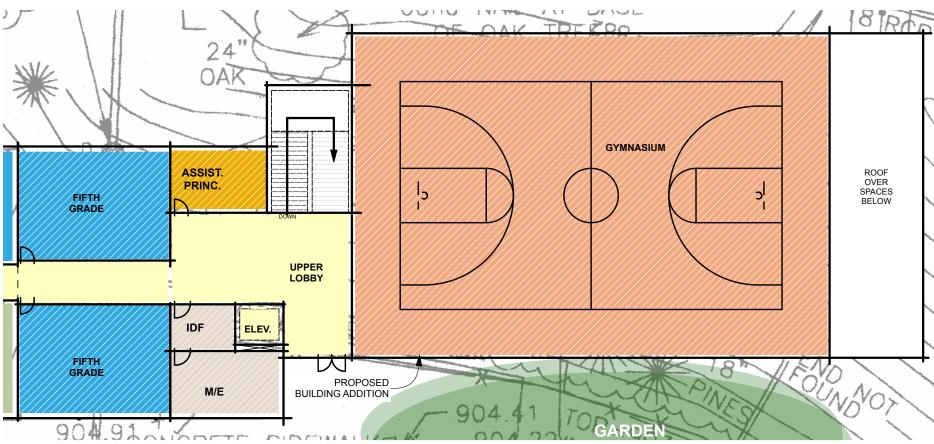

#### **Design Features:**

- Field access thru building
- New Gymnasium
- New performance platform
- Views out to field
- Remote Admin presence
- New classrooms
- Additional Storage

Plan Diagram: Gymnasium, Platform & Associated Spaces