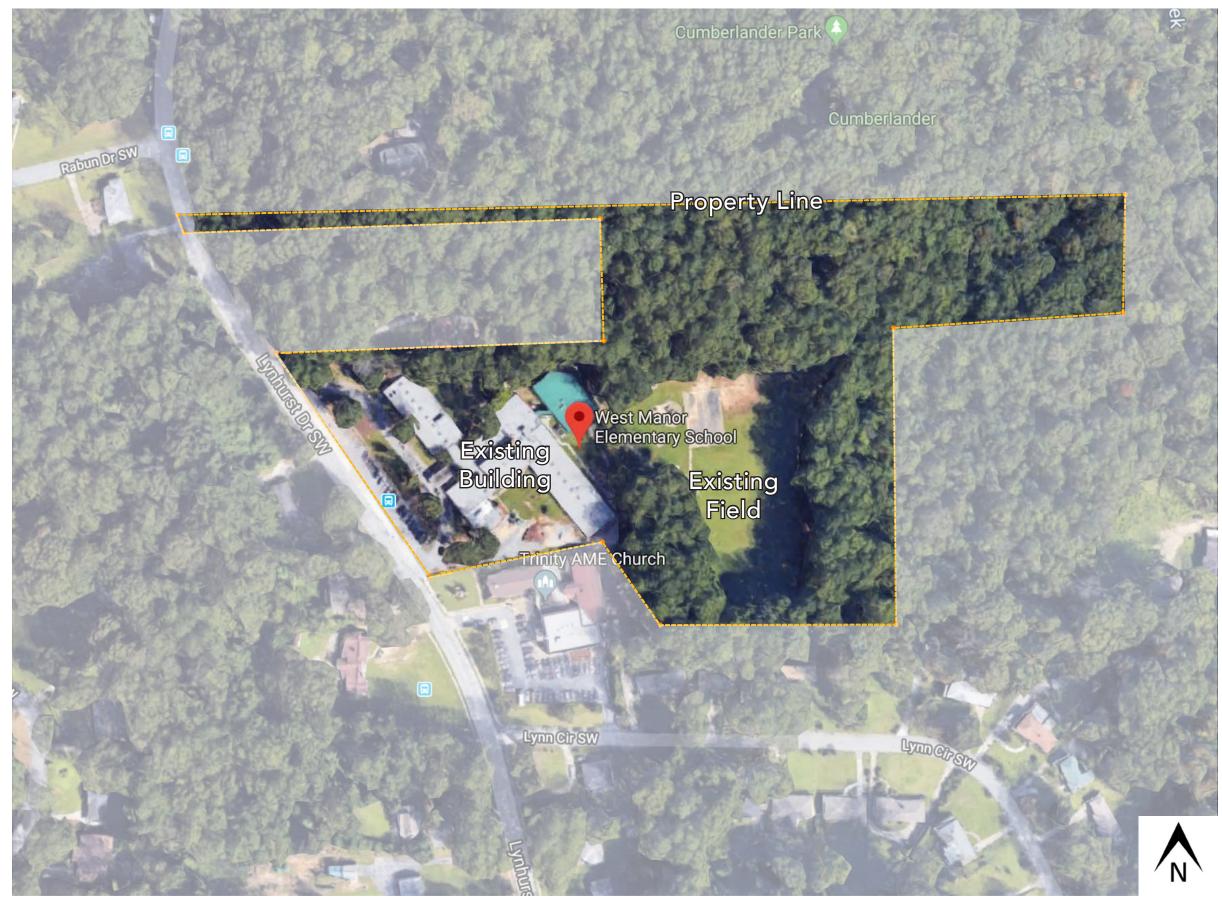

ATLANTA PUBLIC SCHOOLS

## WEST MANOR ELEMENTARY

**DESIGN COMMITTEE MEETING #2** 

16 OCTOBER 2019

### CARUS, W ARCHITECTS O ARCHITECTS

#### **Project Schedule Milestones:**



CARUS,
WAGO ARCHITECTS
OSNITA



**Project Context** 



#### **Project Goals: Site**

- Additional Parking
- Improve Bus & Car Drop-Off Circulation
- Improve Service Vehicle Circulation
- Improve Site Drainage
- Improve Field Access
- Provide Outdoor Learning Opportunities











**Existing Site Conditions** 



#### **Project Goals: Building**

- New Secure Vestibule/ Lobby
- Increase Administrative Space for Teachers & Staff
- New Gymnasium & Performance Platform
- Provide Accessible Path to Lower Playfield
- Dedicated Art, Music, and Spanish Classrooms
- Increase Conference/Meeting Spaces
- Increase Teacher Support & Break-out Spaces
- Increase Storage
- Update Finishes, Lighting, and Graphics
- Update HVAC and Electrical Systems
- Maintain Architectural Character of WME



**Existing School Conditions**