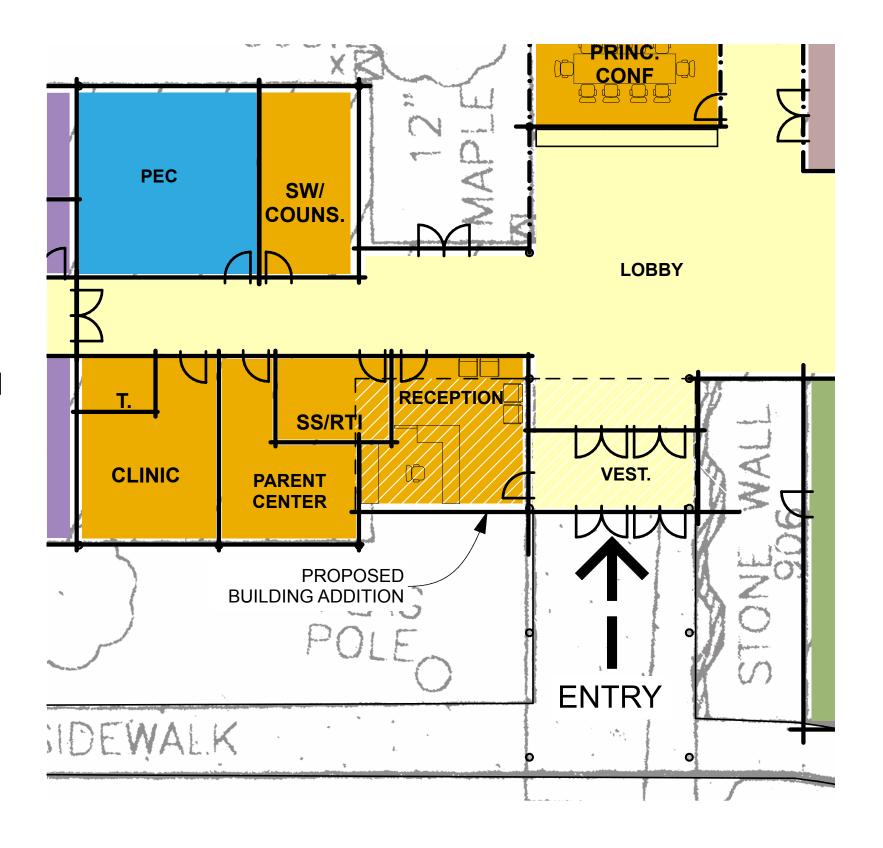

#### **Design Features:**

- New secure vestibule
- New Admin space centered around parent-school interaction
- New PEC classroom space
- Enlarged entry lobby with daylight
- New display area in Entry lobby

Plan Diagram: Entry & Parent "One Stop Shop"